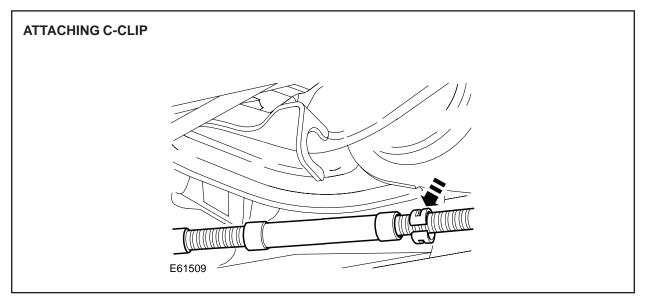

3. Detach the C-clip from the rear parking brake cable (Illustration 2).

**ILLUSTRATION 2** 

4. Install the new C-clip to the rear parking brake cable (Illustration 3).

**ILLUSTRATION 3** 

5. Install the rear parking brake cable to the mounting, ensuring the C-clip is in the centre of the crimps (Illustration 4).