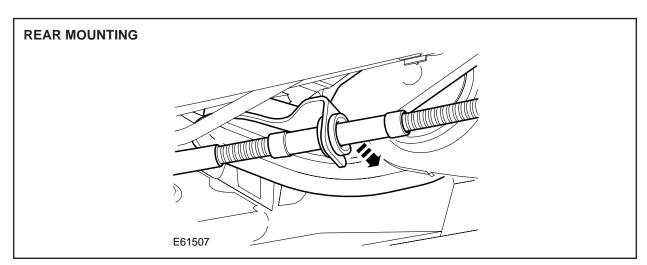

If the parking brake cable is under 12.5 mm, install new modified C-clips on the parking brake cables. Follow the Service Instruction outlined below.

- 1. Raise vehicle on lift.
- 2. Detach the rear parking brake cable from the mounting (Illustration 1).

**ILLUSTRATION 1** 

NOTE: THE INFORMATION IN TECHNICAL BULLETINS IS INTENDED FOR USE BY TRAINED, PROFESSIONAL TECHNICIANS WITH THE KNOWLEDGE, TOOLS, AND EQUIPMENT TO DO THE JOB PROPERLY AND SAFELY. IT INFORMS THESE TECHNICIANS OF CONDITIONS THAT MAY OCCUR ON SOME VEHICLES, OR PROVIDES INFORMATION THAT COULD ASSIST IN PROPER VEHICLE SERVICE. THE PROCEDURES SHOULD NOT BE PERFORMED BY "DO-IT-YOURSELFERS." DO NOT ASSUME THAT A CONDITION DESCRIBED AFFECTS YOUR CAR. CONTACT A JAGUAR DEALER TO DETERMINE WHETHER THE BULLETIN APPLIES TO YOUR VEHICLE.