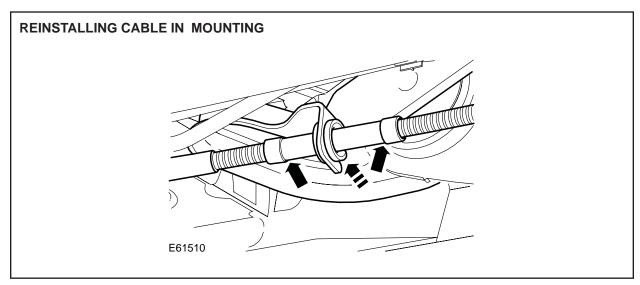

3. Detach the C-clip from the rear parking brake cable (Illustration 2).

**ILLUSTRATION 2** 

4. Install the new C-clip to the rear parking brake cable (Illustration 3).

**ILLUSTRATION 3** 

5. Install the rear parking brake cable to the mounting, ensuring the C-clip is in the centre of the crimps (Illustration 4).

**ILLUSTRATION 4** 

- 6. Carry out steps 2 to 5 for the opposite side rear parking brake cable.
- 7. Lower the lift.