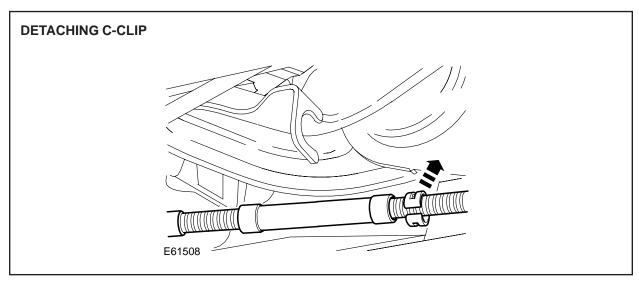

3. Detach the C-clip from the rear parking brake cable (Illustration 2).

**ILLUSTRATION 2** 

4. Install the new C-clip to the rear parking brake cable (Illustration 3).

**ILLUSTRATION 3** 

5. Install the rear parking brake cable to the mounting, ensuring the C-clip is in the centre of the crimps (Illustration 4).