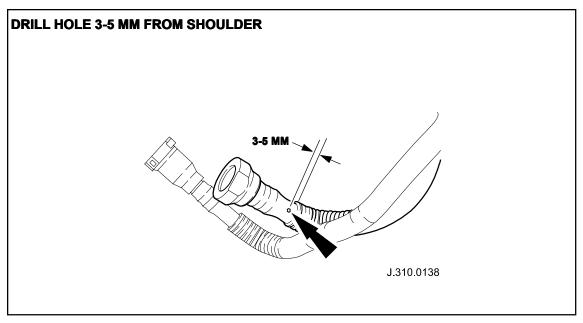

**ILLUSTRATION 1** 

- Using a 2 mm drill bit, by hand, drill a hole 3 mm to 5 mm from the shoulder (convoluted pipe side) in the return transfer pipe and remove any swarf (Illustration 1).
- 4. Install a new transfer pump O-ring seal.