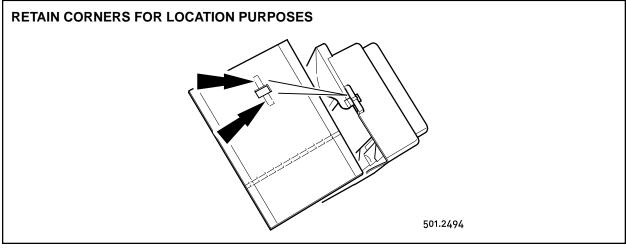

**ILLUSTRATION 1** 

7. Remove and discard backing paper from water shield, align and affix water shield to pollen filter housing. (Illustration 2 if single slot pollen filter housing) (Illustration 3 if double slot pollen filter housing)