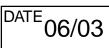

6. For pollen filter housings with a double slot, cut and remove material from water shield (Illustration 1).

**Note:** Ensure four corners of original cutout remain for location purposes.

**Note:** Sufficient material should be removed to allow water shield to seal flat against housing.

**ILLUSTRATION 1** 

7. Remove and discard backing paper from water shield, align and affix water shield to pollen filter housing. (Illustration 2 if single slot pollen filter housing) (Illustration 3 if double slot pollen filter housing)