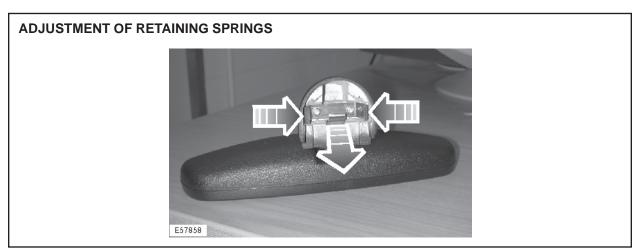

## Action:

In case of a customer complaint of the above condition, rework the rear view mirror retaining springs as described below.

- 1. Remove the auto-dimming interior rear view mirror (see Global Technical Reference Workshop Manual, section: 501-09, SRO 76.10.56).
- 2. Adjust the two outward springs inwards, and the single spring forwards (Illustration 1).

**ILLUSTRATION 1** 

3. Install the auto-dimming interior rear view mirror (see Global Technical Reference Workshop Manual, section: 501-09, SRO 76.10.56).

NOTE: THE INFORMATION IN TECHNICAL BULLETINS IS INTENDED FOR USE BY TRAINED, PROFESSIONAL TECHNI-CIANS WITH THE KNOWLEDGE, TOOLS, AND EQUIPMENT TO DO THE JOB PROPERLY AND SAFELY. IT INFORMS THESE TECHNICIANS OF CONDITIONS THAT MAY OCCUR ON SOME VEHICLES, OR PROVIDES INFORMATION THAT COULD ASSIST IN PROPER VEHICLE SERVICE. THE PROCEDURES SHOULD NOT BE PERFORMED BY "DO-IT-YOURSELFERS." DO NOT ASSUME THAT A CONDITION DESCRIBED AFFECTS YOUR CAR. CONTACT A JAGUAR RETAILER TO DETERMINE WHETHER THE BULLETIN APPLIES TO YOUR VEHICLE.